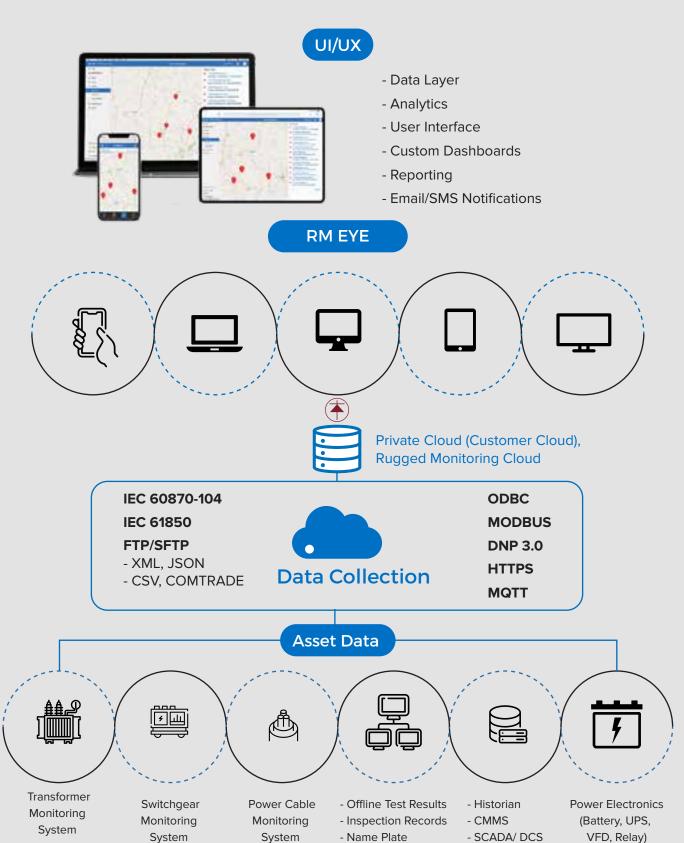

# RM EYE: Multi Site, Multi Asset Condition Monitoring Solutions

We at Rugged Monitoring have developed an AI based comprehensive electrical asset condition monitoring system "RM EYE" with multiple analytical capabilities in asset condition monitoring that stands way apart in technological advancement.

RM EYE is a versatile condition monitoring solution that can offer comprehensive analysis on various electrical assets spread across multiple industries. It considers every aspect in condition monitoring of different assets like transformer, cable, GIS, AIS, motor, generator, UPS, VFD, MV panel, battery, relays, etc and users to give the best recommendation for longer and better health of the assets.

# **Features**

- Advanced asset health monitoring with analysis and recommendations to increase asset effectiveness in addition to maximizing equipment uptime
- Modern remote monitoring solutions provide valuable insights to Multiple Assets at Multiple Sites from time to time
- Establish a real time and consistent monitoring by getting the right information into right hands
- Simple and user-friendly interface providing easy and fast access to all the features
- Everything about the asset at one place
  The raw data, analysis and
  recommendations
- Advanced asset algorithms for electrical assets to evaluate asset health
- Advanced reporting technology with automated alerts
- An efficient, reliable partial discharge monitoring for all the assets
- A detailed comprehensive DGA analysis

- Built on well-established remote and cloud-based monitoring technology
- Quick configuration so that you are not required to configure separately.
- Protocols: IEC 61850, MODBUS, MQTT
- Robust integration with 3rd party systems and devices with industry standard protocols
- Bulk configuration imports for fast deployment
- Encompasses a secure access to data and configuration
- QR code scanner on mobile devices
- Accessible on web browser and mobile app
- Historical data storage and on demand access via export feature
- Extended multilingual support to handle product inquires or troubleshoot problems proactively
- Systematic fleet management analysis
- Offline test data integration and analysis