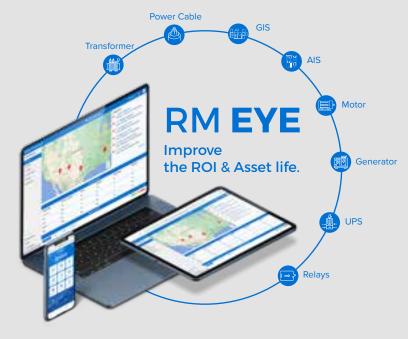

# RM EYE: Multi Site, Multi Asset Condition Monitoring Solutions

We at Rugged Monitoring have developed an AI based comprehensive electrical asset condition monitoring system "RM EYE" with multiple analytical capabilities in asset condition monitoring that stands way apart in technological advancement.

RM EYE is a versatile condition monitoring solution that can offer comprehensive analysis on various electrical assets spread across multiple industries. It considers every aspect in condition monitoring of different assets like transformer, cable, GIS, AIS, motor, generator, UPS, VFD, MV panel, battery, relays, etc and users to give the best recommendation for longer and better health of the assets.