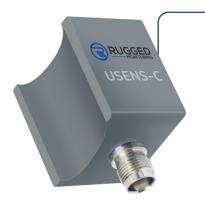

# USENS-C PARTIAL DISCHARGE SENSOR

- Rugged, reliable design
- IP65 rated
- Transient overvoltage protection
- Easy to Install
- Different options of internal diameter dimensions

USENS-C is Ultra High Frequency (UHF) PD sensor for Power cables, Switchgears. The sensor can be installed directly on the power cable and switchgears.

The IP65 rated Sensor has integrated transient overvoltage protection inside. Transient protection will help in minimizing transients that can be expected during PD monitoring.