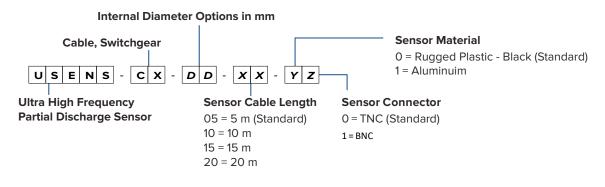

le design
- IP65 rated
- Transient overvoltage protection
- Easy to Install
- Different options of internal diameter dimensions

USENS-C is Ultra High Frequency (UHF) PD sensor for Power cables, Switchgears. The sensor can be installed directly on the power cable and switchgears.

The IP65 rated Sensor has integrated transient overvoltage protection inside. Transient protection will help in minimizing transients that can be expected during PD monitoring.

#### **Ultra High Frequency PD sensors for Cables and switchgears**

## **Applications**

- Online periodic partial discharge monitoring
- Online PD measurement during HV AC testing
- Multiple point PD monitoring

#### **Benefits**

- Transient overvoltage protected
- Noise immunity
- IP65 rated
- Rigorously tested

## **Ordering Code**



# **USENS-C**

## **Technical Specifications**

| Frequency Response              | 30MHz - 1GHz                                               |
|---------------------------------|------------------------------------------------------------|
| Sensitivity                     | up to -70 dBm                                              |
| Withstand Voltage               | up to 1500 kV                                              |
| Output                          | N-Type connector; Customized option available              |
| Connector Circuit Impedance     | 50Ω                                                        |
| Vibration Testing               | Suitable for HV - GIS and Transformer applications         |
| Ingress Protection (IP)         | IP-65