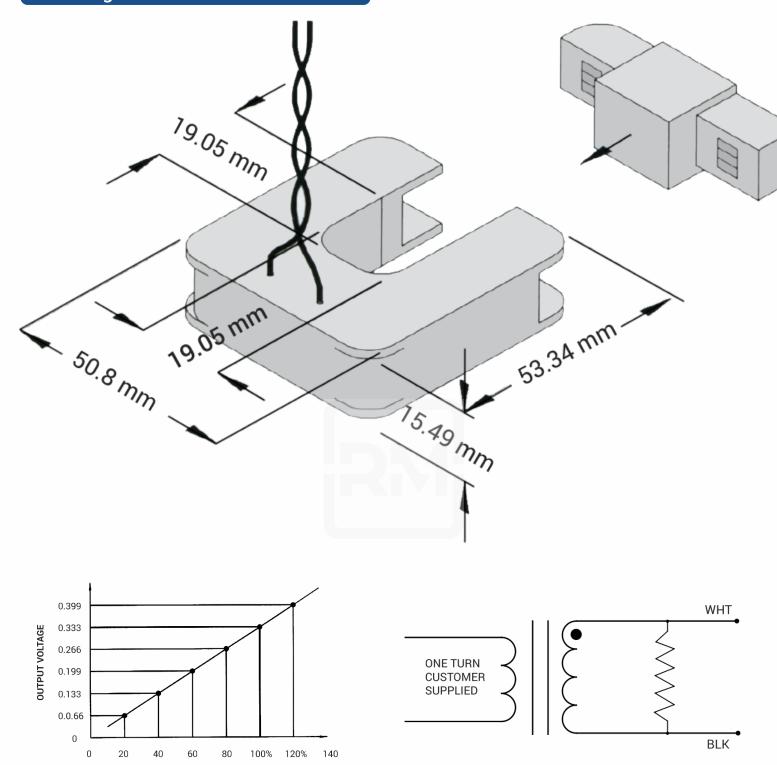

## **Drawing and Dimensions**

PERCENTAGE OF INPUT CURRENT

# **Technical Specifications**

| Input Current           | 1 Amp to 200 Amp                                             |
|-------------------------|--------------------------------------------------------------|
| Input Current Frequency | 50 Hz to 400 Hz                                              |
| Output at rated current | 0.333 Volt AC                                                |
| Accuracy                | ± 1% (at 10% to 130% of rated current)t                      |
| Phase angle             | < 2 degrees measured at 50% rated current                    |
| Operating Temperature   | -20 °C to + 85 °C                                            |
| Storage Temperature     | -20 °C to + 85 °C                                            |
| Protection Degree       | IP40                                                         |
| Sensor Cable Length     | 2m Twisted Pair (Default). Longer cables available on demand |
|                         |                                                              |