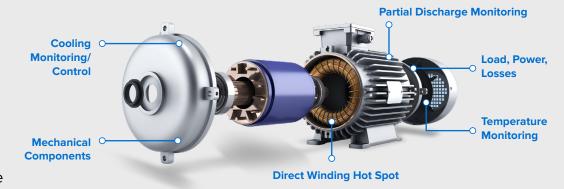

# What Can Be Monitored

# **Cooling Monitoring/Control**

- Inlet Temperature
- Outlet Temperature
- Intelligent Cooling Control
- Cooling Efficiency

# **Partial Discharge Monitoring**

- PD Detection
- PD Localization
- PD Severity Analysis

# **Temperature Monitoring**

- Bearing Temperature
- Ambient Temperature
- Winding Temperature
- Cooling Air Temperature

# Load, Power

- Load/ Over Current
- Active/ Reactive Power
- Power Factor

# **Direct Winding Hot Spot**

- Stator Winding Hot Spot
- Rotor Air Gap Temperature

### **Mechanical Components**

- Machine Vibration
- End Winding Vibration
- Current Signature Analysis
- Flux Monitoring