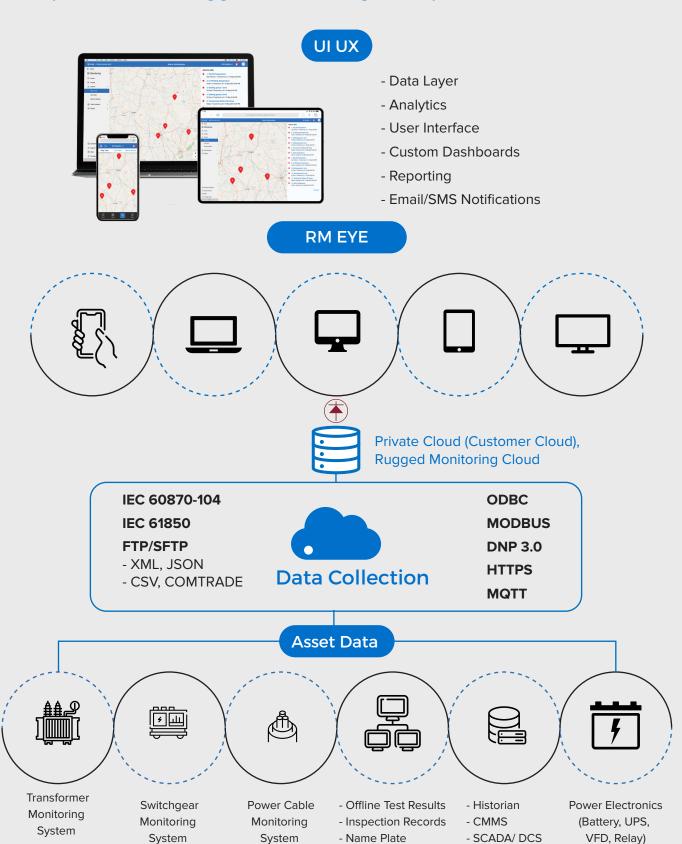

# RMEYE: Multi Site, Multi Asset Condition Monitoring Solutions

We at Rugged Monitoring have developed an AI based comprehensive electrical asset condition monitoring system "RMEYE" with multiple analytical capabilities in asset condition monitoring that stands way apart in technological advancement.

RMEYE is a versatile condition monitoring solution that can offer comprehensive analysis on various electrical assets spread across multiple industries. It considers every aspect in condition monitoring of different assets like transformer, cable, GIS, AIS, motor, generator, UPS, VFD, MV panel, battery, relays, etc and users to give the best recommendation for longer and better health of the assets.

# **Features**

- Advanced asset health monitoring with analysis and recommendations to increase asset effectiveness in addition to maximizing equipment uptime
- Modern remote monitoring solutions provide valuable insights to Multiple Assets at Multiple Sites from time to time
- Establish a real time and consistent monitoring by getting the right information into right hands
- Simple and user-friendly interface providing easy and fast access to all the features
- Everything about the asset at one place
  The raw data, analysis and
  recommendations
- Advanced asset algorithms for electrical assets to evaluate asset health
- Advanced reporting technology with automated alerts
- An efficient, reliable partial discharge monitoring for all the assets
- A detailed comprehensive DGA analysis

- Built on well-established remote and cloud-based monitoring technology
- Quick configuration so that you are not required to configure separately.
- Protocols: IEC 61850, MODBUS, MQTT
- Robust integration with 3rd party systems and devices with industry standard protocols
- Bulk configuration imports for fast deployment
- Encompasses a secure access to data and configuration
- QR code scanner on mobile devices
- Accessible on web browser and mobile app
- Historical data storage and on demand access via export feature
- Extended multilingual support to handle product inquires or troubleshoot problems proactively
- Systematic fleet management analysis
- Offline test data integration and analysis

# Asset Monitoring: Enterprise Architecture

Compatible with Rugged Monitoring Enterprise Solution