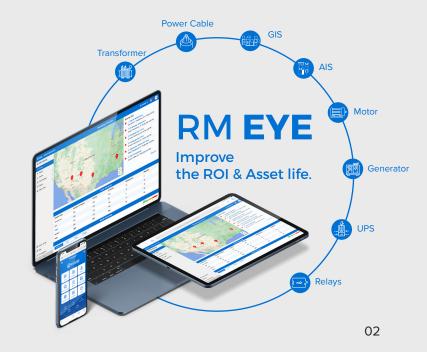

# RMEYE: Multi Site, Multi Asset Condition Monitoring Solutions

We at Rugged Monitoring have developed an AI based comprehensive electrical asset condition monitoring system "RMEYE" with multiple analytical capabilities in asset condition monitoring that stands way apart in technological advancement.

RMEYE is a versatile condition monitoring solution that can offer comprehensive analysis on various electrical assets spread across multiple industries. It considers every aspect in condition monitoring of different assets like transformer, cable, GIS, AIS, motor, generator, UPS, VFD, MV panel, battery, relays, etc and users to give the best recommendation for longer and better health of the assets.