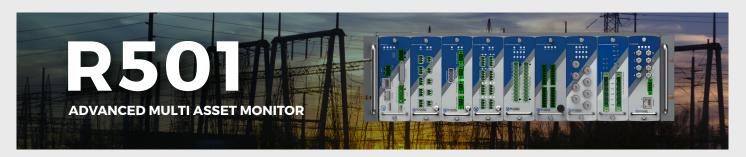

# **R501** Rack Mount Comprehensive and Customizable Asset Monitoring Solution

R501, the customizable, rack mount, comprehensive electrical asset condition monitor is designed to monitor multiple electrical assets and its parameters enables a simple and user-friendly interface. R501 provides condition monitoring of electrical assets by focusing on preventing asset failures and reduce downtime. With our comprehensive monitoring solution, the health of assets can be determined, and maintenance activities can be scheduled. The R501, our versatile rack-mounted monitor, with its customizable features allow you to monitor multiple assets simultaneously, providing a user-friendly interface and an extensive range of parameters to track. The R501 focuses on preventing asset failures and minimizing downtime, empowering you to take proactive maintenance actions.

# Features of R501

- Expandable with daisy chain & Field Upgradable to add different monitoring modules.
- Highly secure, web server-based visualization and configuration software
- Simple visualization & easy to configure.
- Equipped with most accurate & advance health assessment analytics.
- Range of communication options and protocol support; ethernet redundancy (PRP)

# **Benefits of R501**

- Improved asset reliability
- Accurate predictive analysis
- Access asset data from anywhere
- One monitoring solution for multiple assets
- Increased asset lifetime
- Highest return on investment
- Field upgradable with no device downtime