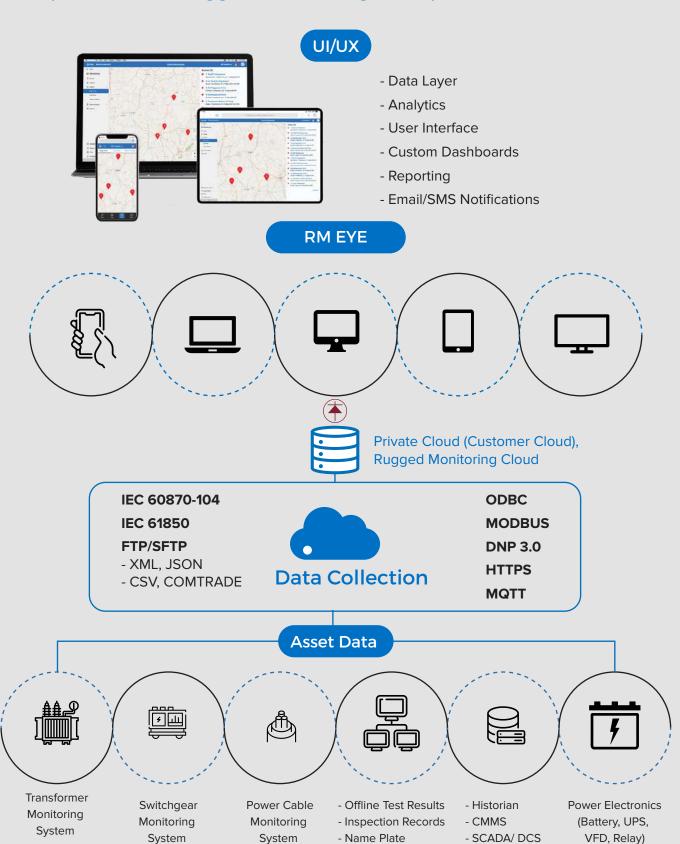

# Asset Monitoring: Enterprise Architecture

Compatible with Rugged Monitoring Enterprise Solution

### **Features**

- Advanced asset health monitoring with analysis and recommendations to increase asset effectiveness in addition to maximizing equipment uptime
- Modern remote monitoring solutions provide valuable insights to Multiple Assets at Multiple Sites from time to time
- Establish a real time and consistent monitoring by getting the right information into right hands
- Simple and user-friendly interface providing easy and fast access to all the features
- Everything about the asset at one place
  The raw data, analysis and
  recommendations
- Advanced asset algorithms for electrical assets to evaluate asset health
- Advanced reporting technology with automated alerts
- An efficient, reliable partial discharge monitoring for all the assets
- A detailed comprehensive DGA analysis

- Built on well-established remote and cloud-based monitoring technology
- Quick configuration so that you are not required to configure separately.
- Protocols: IEC 61850, MODBUS, MQTT
- Robust integration with 3rd party systems and devices with industry standard protocols
- Bulk configuration imports for fast deployment
- Encompasses a secure access to data and configuration
- QR code scanner on mobile devices
- Accessible on web browser and mobile app
- Historical data storage and on demand access via export feature
- Extended multilingual support to handle product inquires or troubleshoot problems proactively
- Systematic fleet management analysis
- Offline test data integration and analysis