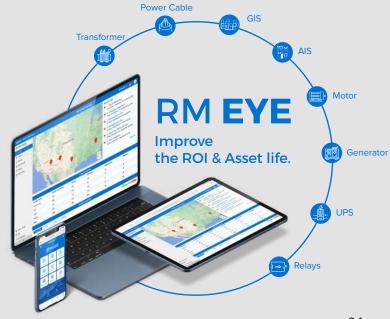

## RM EYE: Advanced Asset Performance Management System

We at Rugged Monitoring have developed an AI based comprehensive electrical asset condition monitoring system "RM EYE" with multiple analytical capabilities in asset condition monitoring that stands way apart in technological advancement.

RM EYE is a versatile condition monitoring solution that can offer comprehensive analysis on various electrical assets spread across multiple industries. It considers every aspect in condition monitoring of different assets like transformer, cable, GIS, AIS, motor, generator, UPS, VFD, MV panel, battery, relays, etc and users to give the best recommendation for longer and better health of the assets.